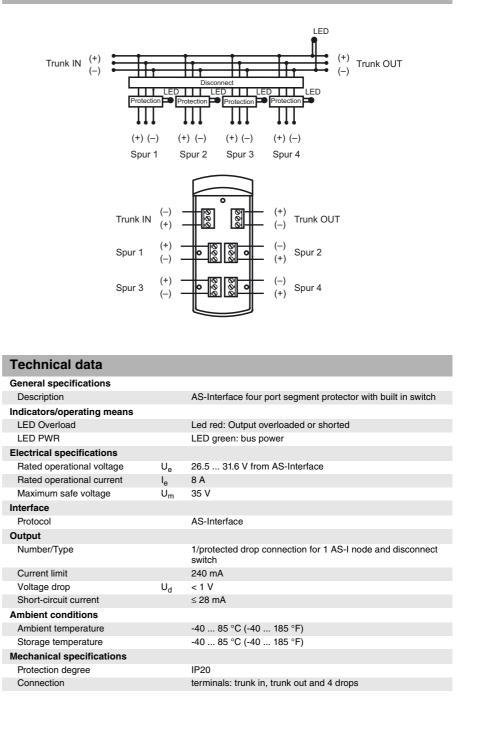

### **Electrical connection**

**Dimensions** 

Release date: 2010-03-30 20:11 Date of issue: 2010-03-30 905373\_ENG.xml

Subject to modifications without notice Pepperl+Fuchs Group

www.pepperl-fuchs.com

USA: +1 330 486 0001 fa-info@us.pepperl-fuchs.com Germany: +49 621 776-4411 fa-info@pepperl-fuchs.com